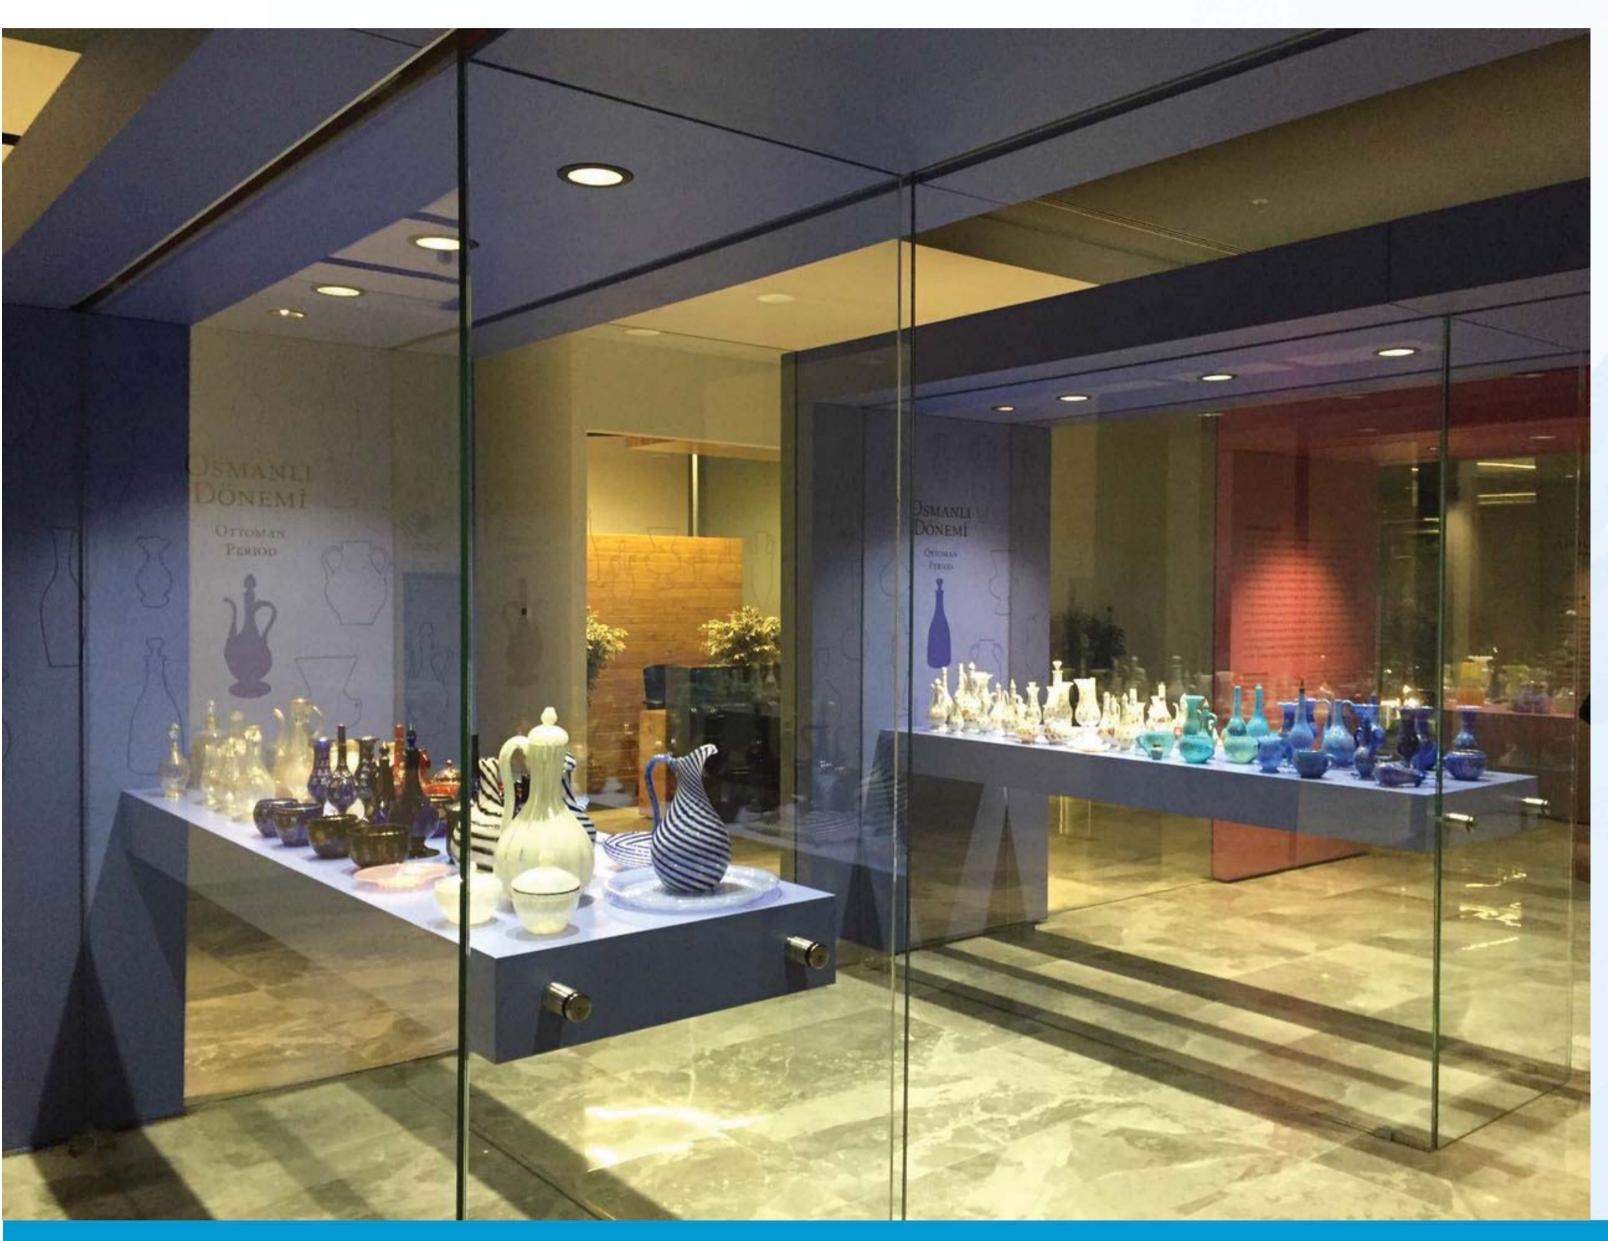

# of Glass – Antique Glass Art Collection

# of Glass – Antique Glass Art Collection

SIŞECAM

LAMINATED GLASS OPAQUE

SİŞECAM
TENTESOL TITANIUM

**GREEN** 