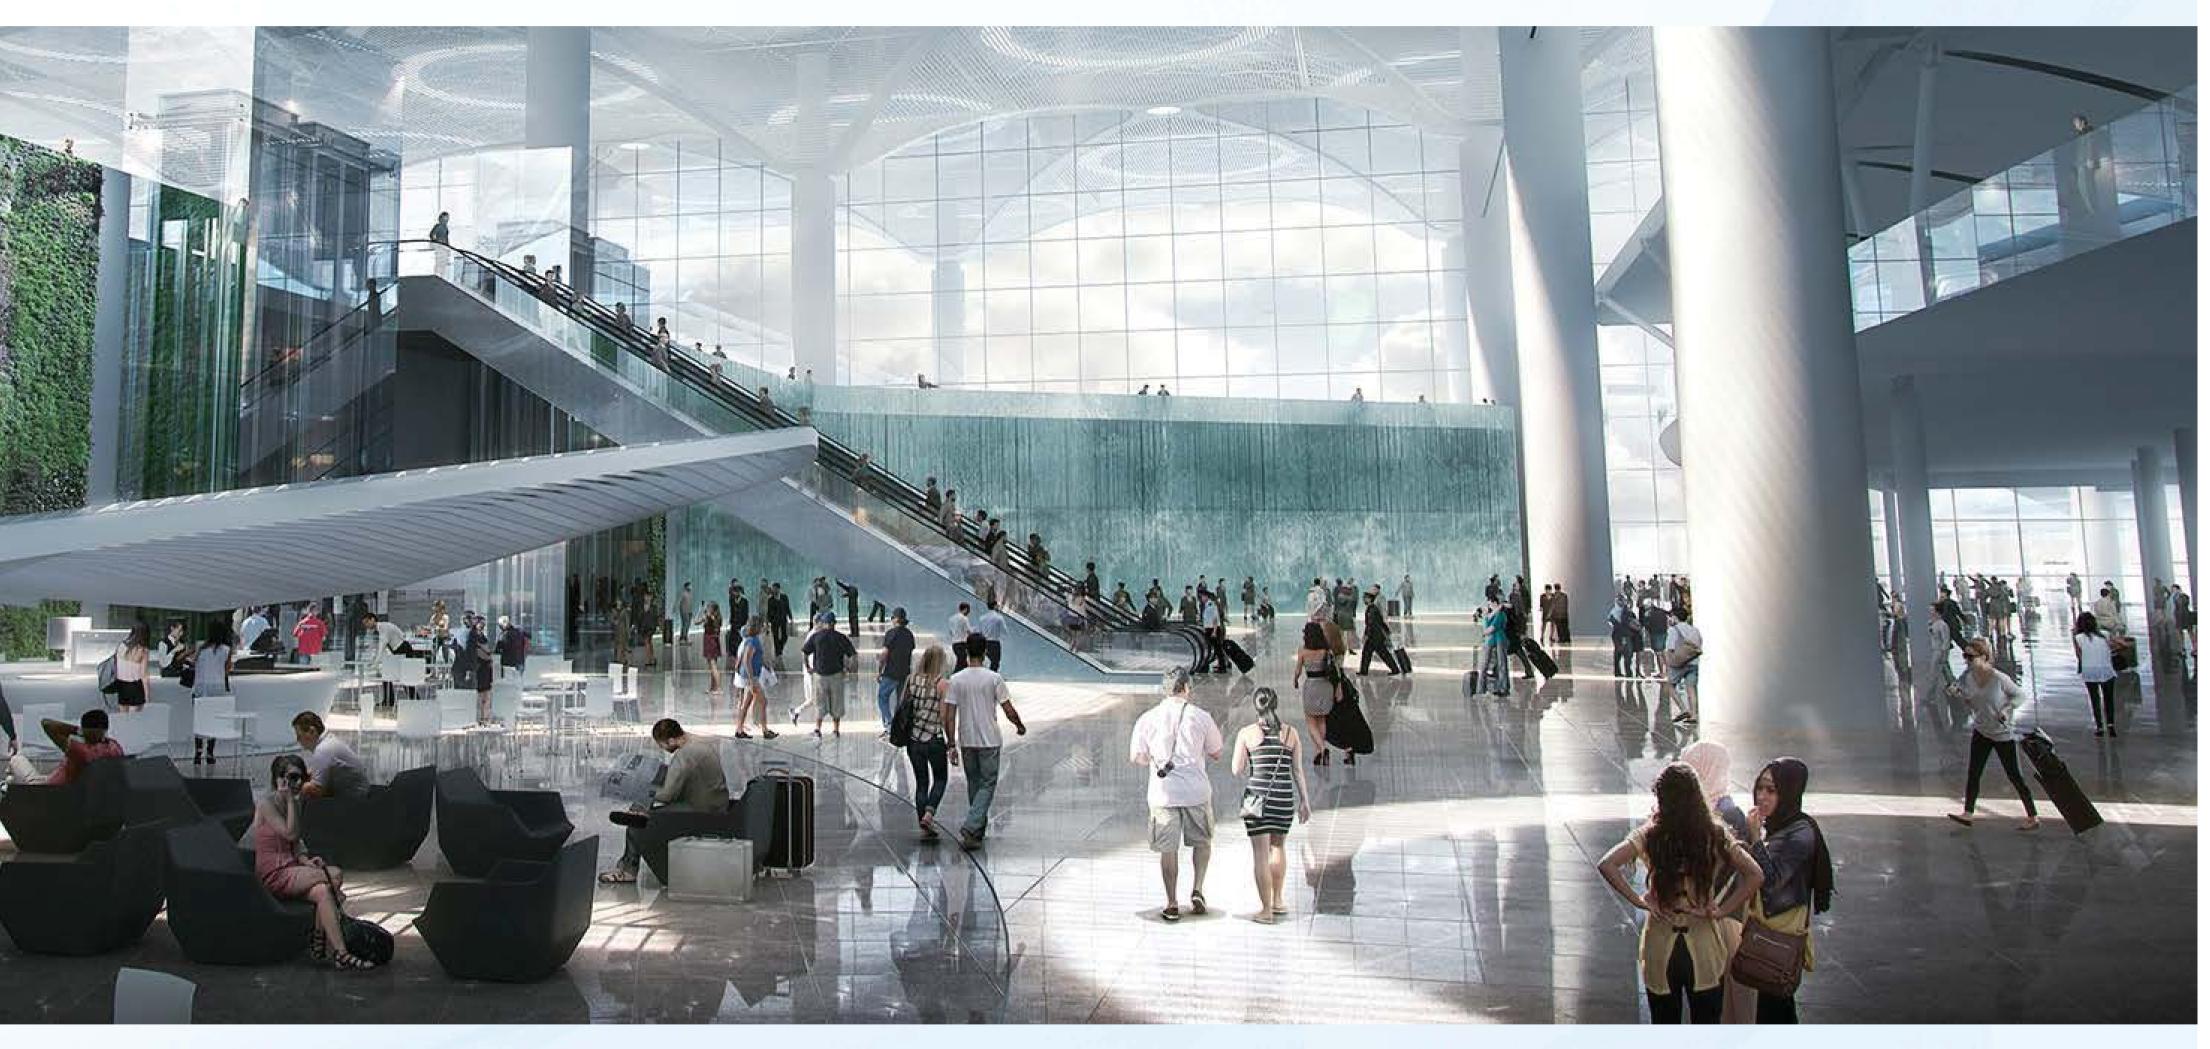

### The of Glass

200 MILLION PASSENGER CAPACITY

6 DISTANCED
PARALLEL RUNWAY

1.3 MILLION M<sup>2</sup> 90 MILLION PASSENGER

|      |      |      | P    | hase 1a | Phase 1b | Phase 2 | Phase 3 | Phase | 4    |      |      |      |
|------|------|------|------|---------|----------|---------|---------|-------|------|------|------|------|
| 2015 | 2016 | 2017 | 2018 | 2019    | 2020     | 2021    | 2022    | 2023  | 2025 | 2026 | 2027 | 2028 |