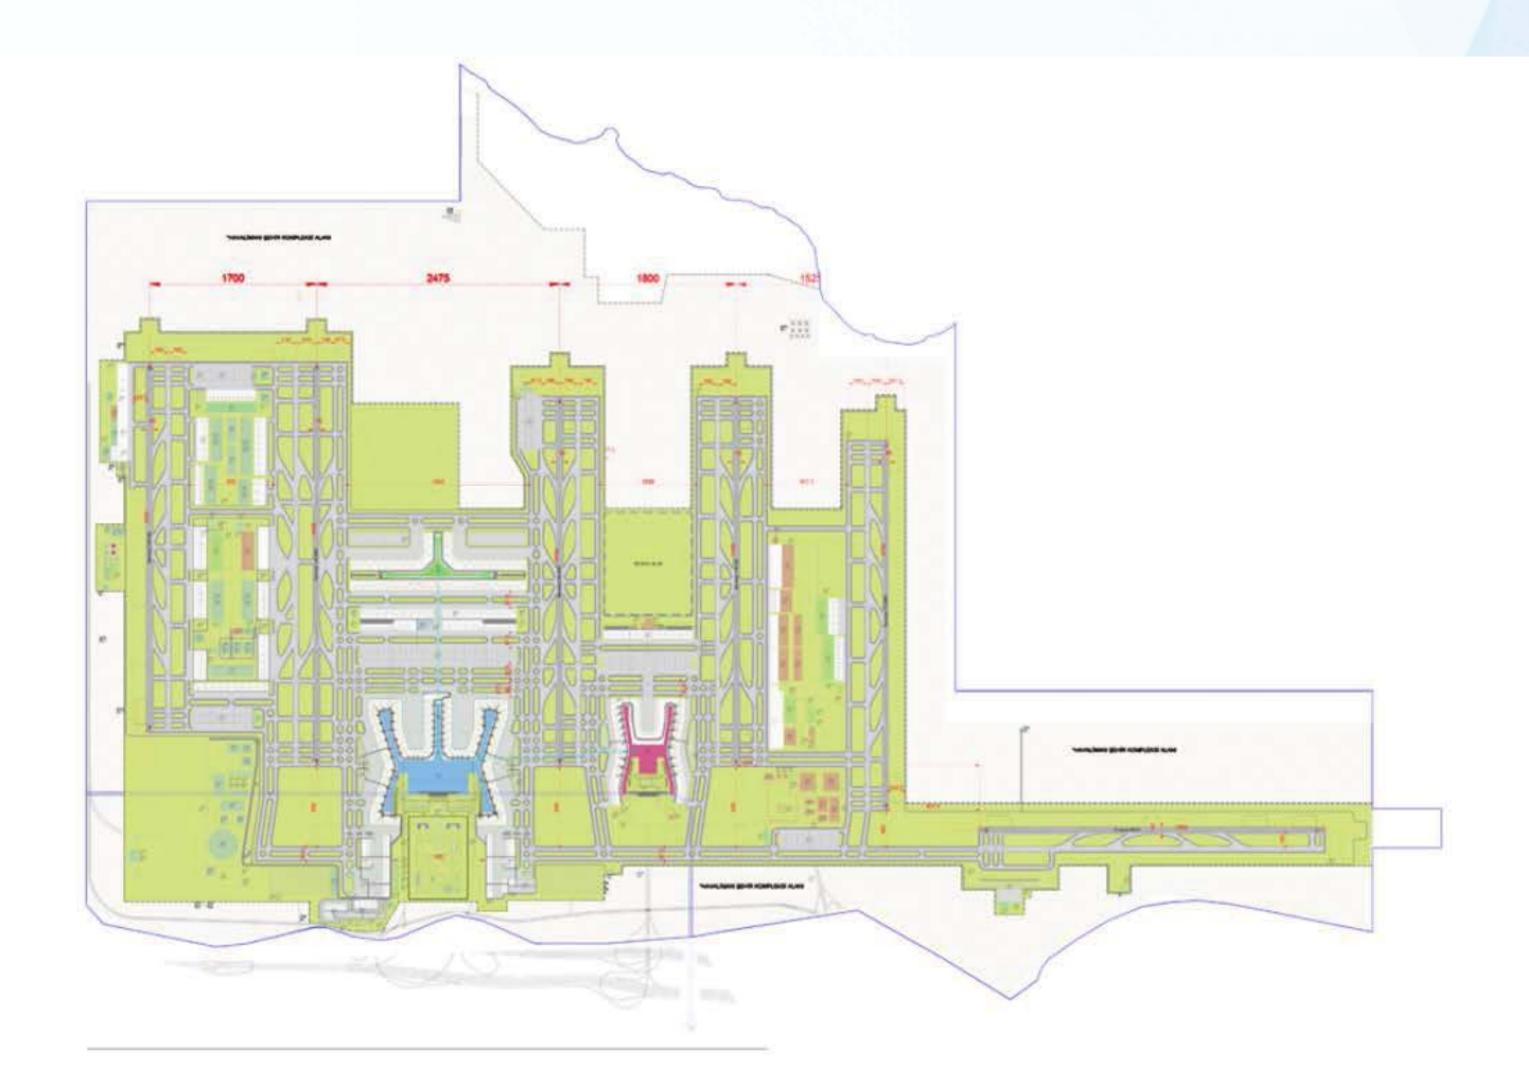

### The of Glass

200 MILLION PASSENGER CAPACITY

6 DISTANCED
PARALLEL RUNWAY

1.3 MILLION M<sup>2</sup> 90 MILLION PASSENGER

|      |      |      | P    | hase 1a | Phase 1b | Phase 2 | Phase 3 | Phase | 4    |      |      |      |
|------|------|------|------|---------|----------|---------|---------|-------|------|------|------|------|
| 2015 | 2016 | 2017 | 2018 | 2019    | 2020     | 2021    | 2022    | 2023  | 2025 | 2026 | 2027 | 2028 |