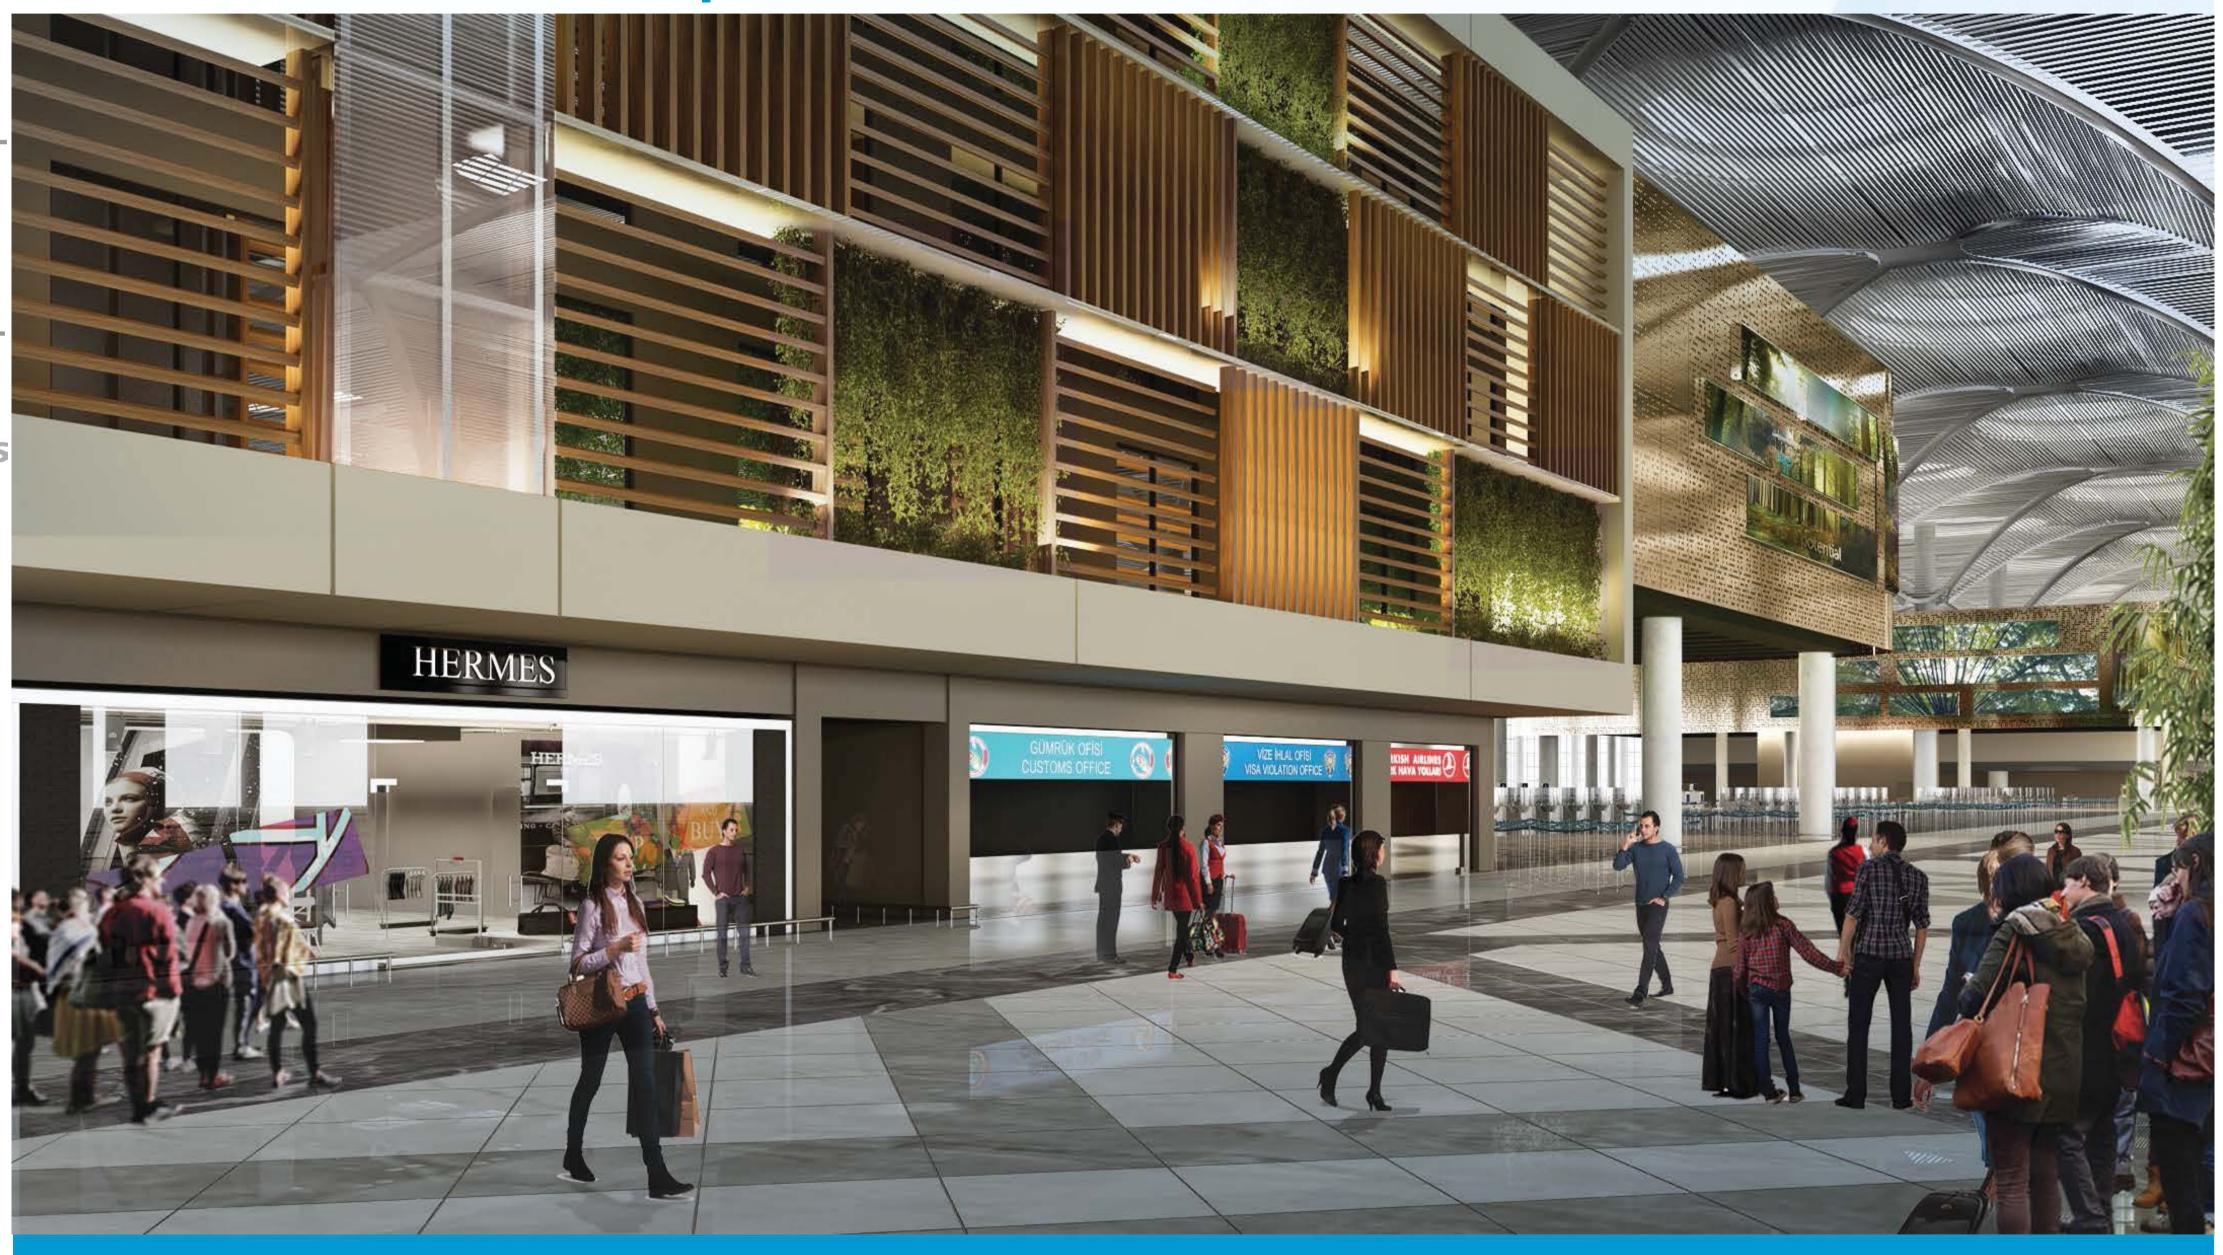

### The of Glass

200 MILLION PASSENGER CAPACITY

6 DISTANCED
PARALLEL RUNWAY

1.3 MILLION M<sup>2</sup> 90 MILLION PASSENGER

|      |      |      | P    | hase 1a | Phase 1b | Phase 2 | Phase 3 | Phase | 4    |      |      |      |
|------|------|------|------|---------|----------|---------|---------|-------|------|------|------|------|
| 2015 | 2016 | 2017 | 2018 | 2019    | 2020     | 2021    | 2022    | 2023  | 2025 | 2026 | 2027 | 2028 |