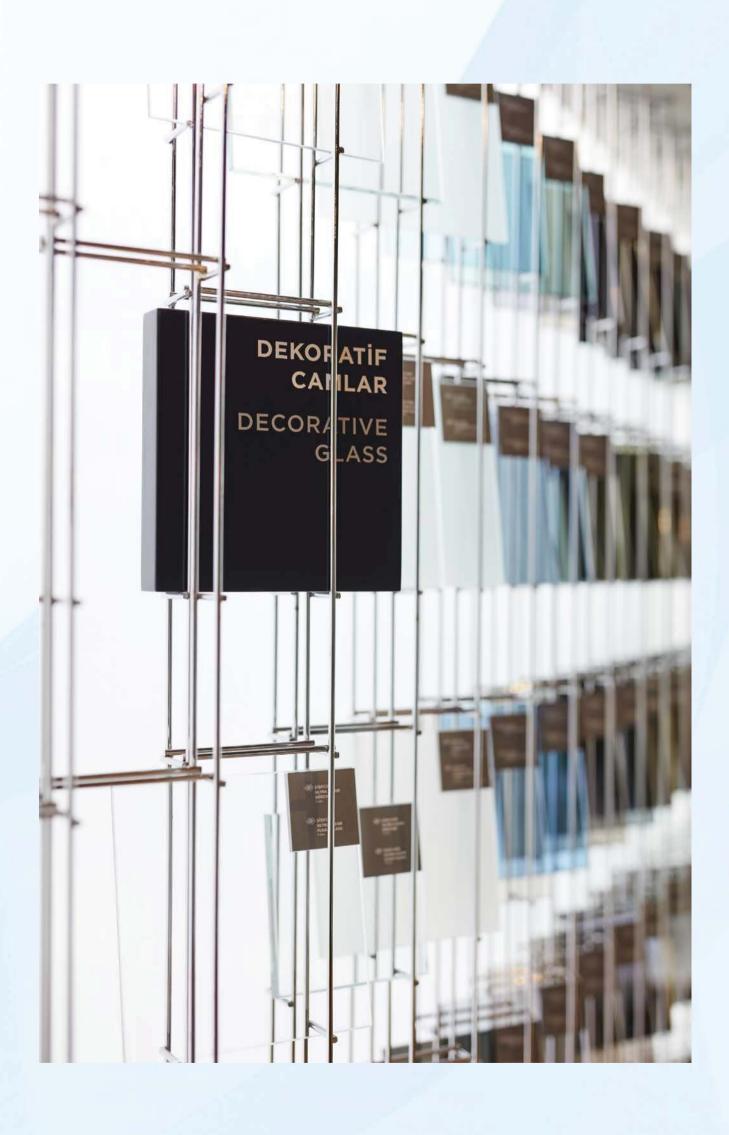

al Quality (IEQ)



TEMPERABLE
SOLAR CONTROL
LOW-E GLASS
NEUTRAL 62/44



ACOUSTIC LAMINATED GLASS

#### şişECAM

TEMPERABLE
SOLAR CONTROL
GLASS 20





TEMPERABLE
SOLAR CONTROL
LOW-E GLASS
NEUTRAL 62/44



ACOUSTIC LAMINATED GLASS



TEMPERABLE
SOLAR CONTROL
GLASS 20





**SOLAR CONTROL LOW-E GLASS** NEUTRAL 62/44



LAMINATED GLASS



șișecam TEMPERABLE **SOLAR CONTROL GLASS 20** 





TEMPERABLE
SOLAR CONTROL
LOW-E GLASS
NEUTRAL 41/27





















# of Glass – Antique Glass Art Collection





# of Glass – Antique Glass Art Collection





# of Glass – Antique Glass Art Collection





























SIŞECAM

LAMINATED GLASS OPAQUE



SİŞECAM
TENTESOL TITANIUM



**GREEN** 





















# ♥ of Glass – Experience Center





# ♥ of Glass – Experience Center







# ♥ of Glass – Experience Center





# ♥ of Glass – Experience Center





### The of Glass









200 MILLION PASSENGER CAPACITY

6 DISTANCED
PARALLEL RUNWAY

1.3 MILLION M<sup>2</sup> 90 MILLION PASSENGER



|      |      |      | P    | hase 1a | Phase 1b | Phase 2 | Phase 3 | Phase | 4    |      |      |      |
|------|------|------|------|---------|----------|---------|---------|-------|------|------|------|------|
| 2015 | 2016 | 2017 | 2018 | 2019    | 2020     | 2021    | 2022    | 2023  | 2025 | 2026 | 2027 | 2028 |















SİŞECAM
TEMPERABLE
SOLAR CONTROL
LOW-E GLASS

NEUTRAL 41/27

SİŞECAM

TEMPERABLE SOLAR CONTROL LOW-E GLASS

SİŞECAM

LAMINATED GLASS



SİŞECAM TEMPERABLE

TEMPERABLE
SOLAR CONTROL
LOW-E GLASS
NEUTRAL 41/27

ŞİŞECAM

TEMPERABLE
SOLAR CONTROL
LOW-E