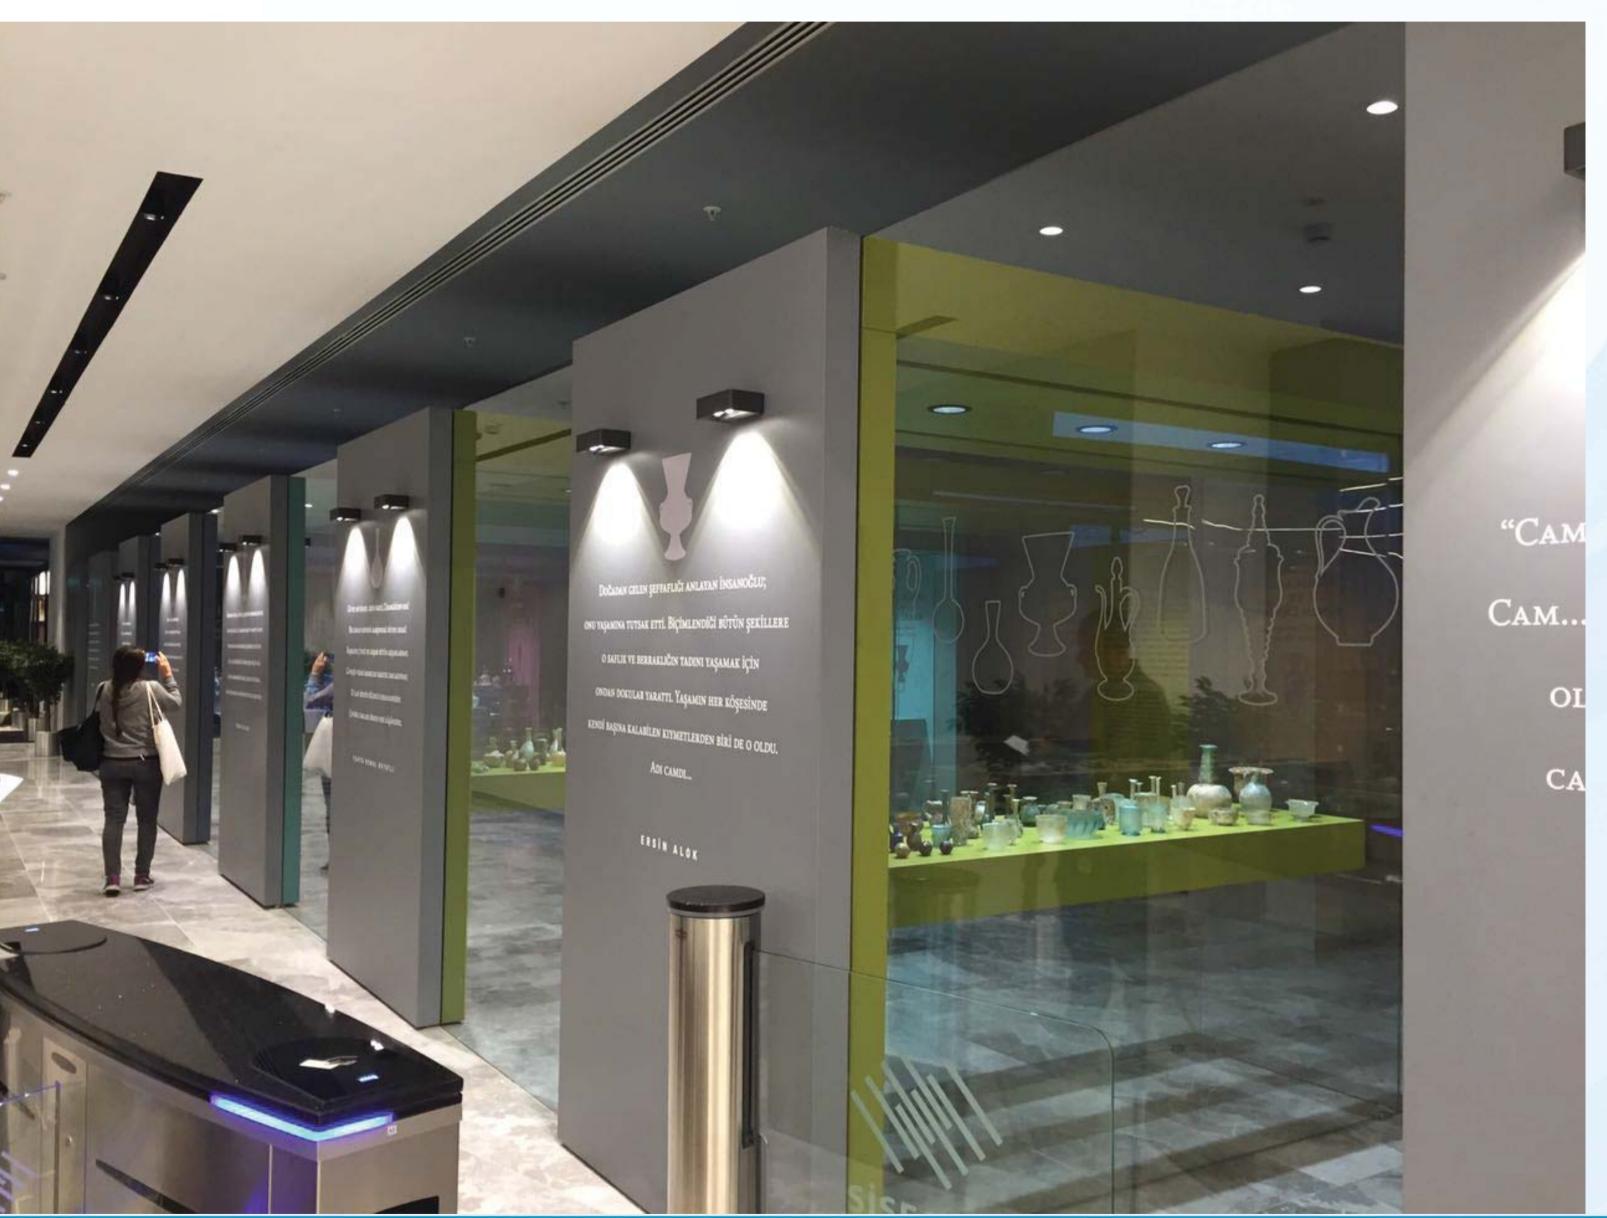

# of Glass – Antique Glass Art Collection

# of Glass – Antique Glass Art Collection

SIŞECAM

LAMINATED GLASS OPAQUE

SİŞECAM
TENTESOL TITANIUM

**GREEN** 