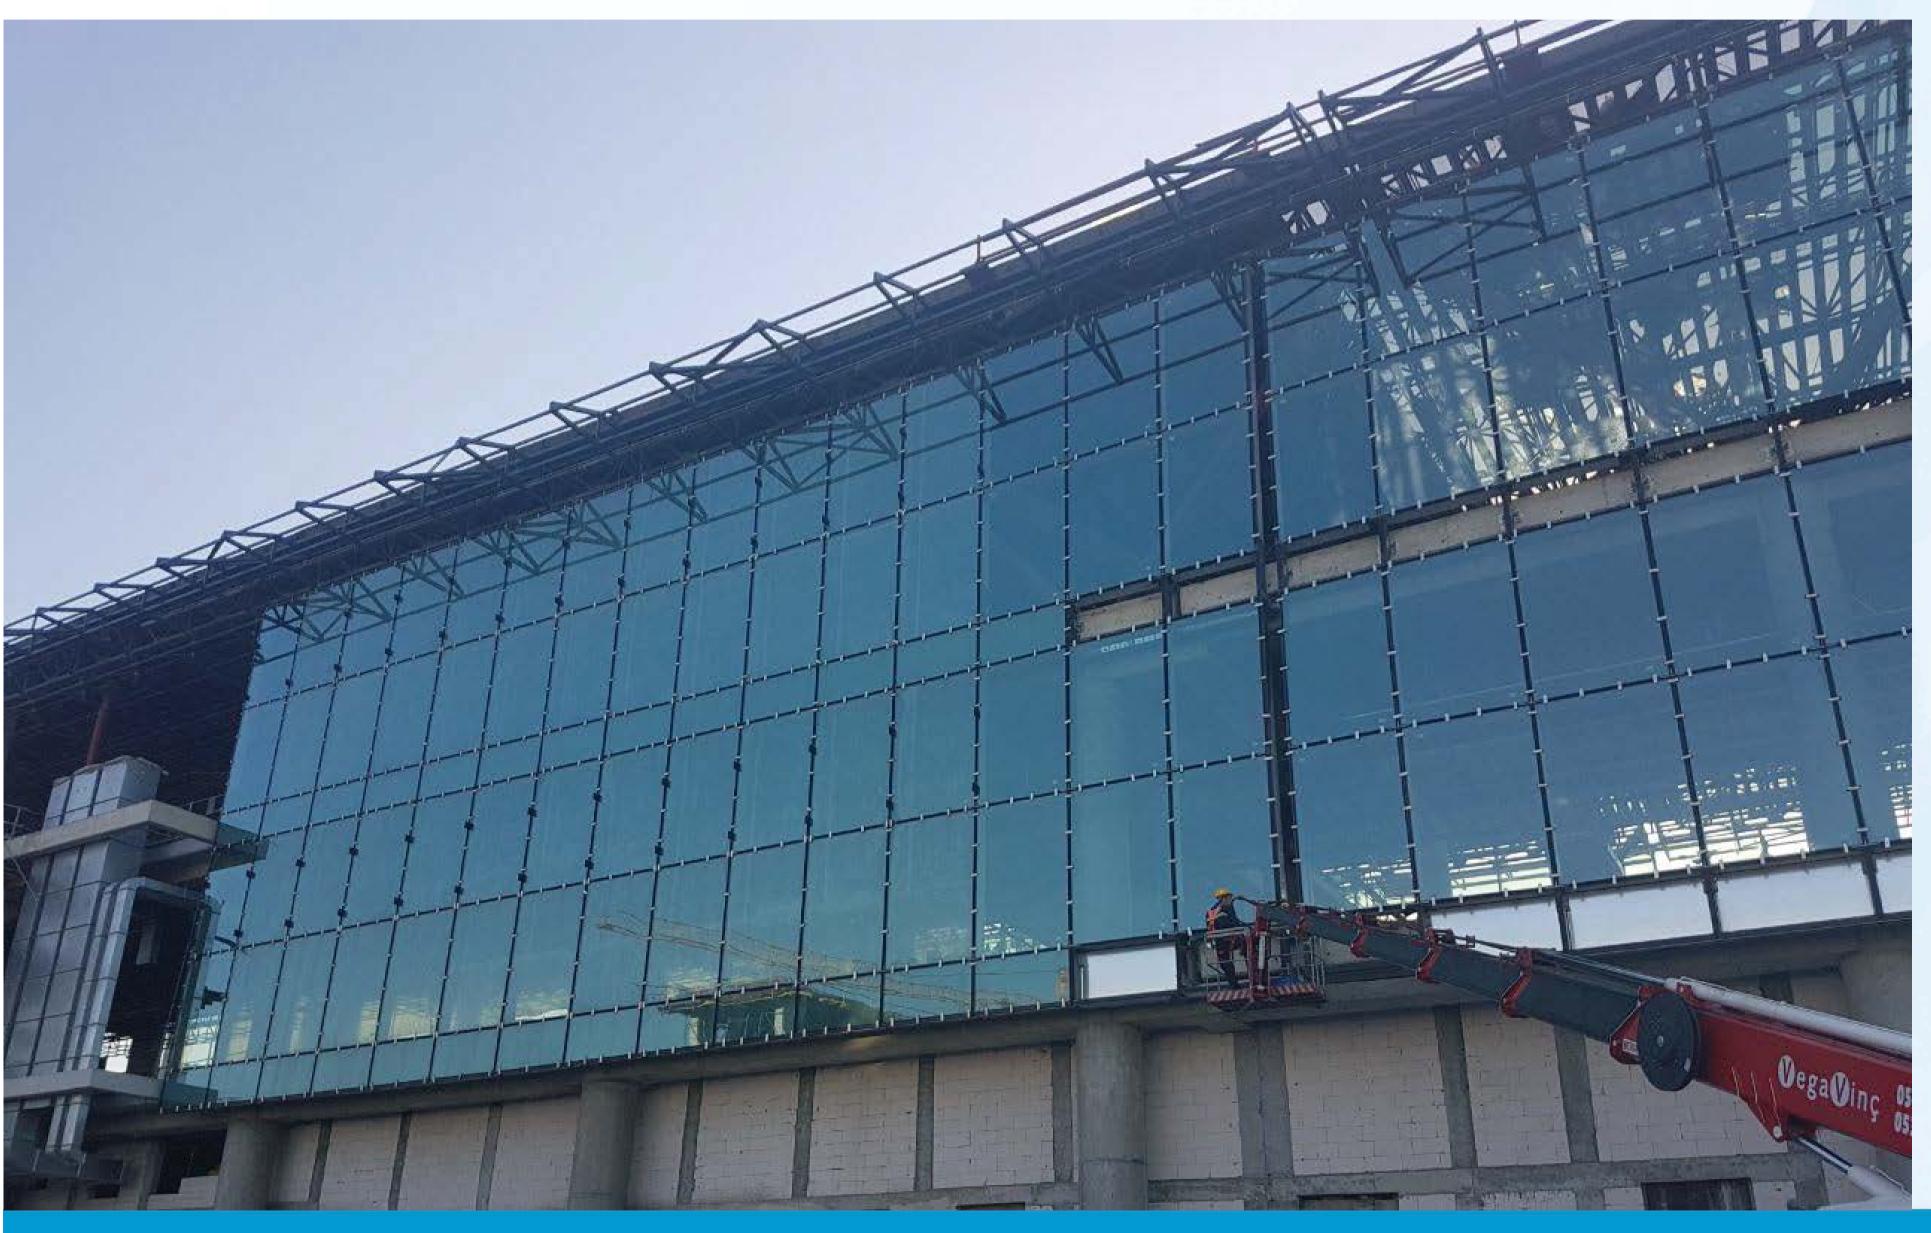

### The of Glass

200 MILLION PASSENGER CAPACITY

6 DISTANCED
PARALLEL RUNWAY

1.3 MILLION M<sup>2</sup> 90 MILLION PASSENGER

|      |      |      | P    | hase 1a | Phase 1b | Phase 2 | Phase 3 | Phase | 4    |      |      |      |
|------|------|------|------|---------|----------|---------|---------|-------|------|------|------|------|
| 2015 | 2016 | 2017 | 2018 | 2019    | 2020     | 2021    | 2022    | 2023  | 2025 | 2026 | 2027 | 2028 |