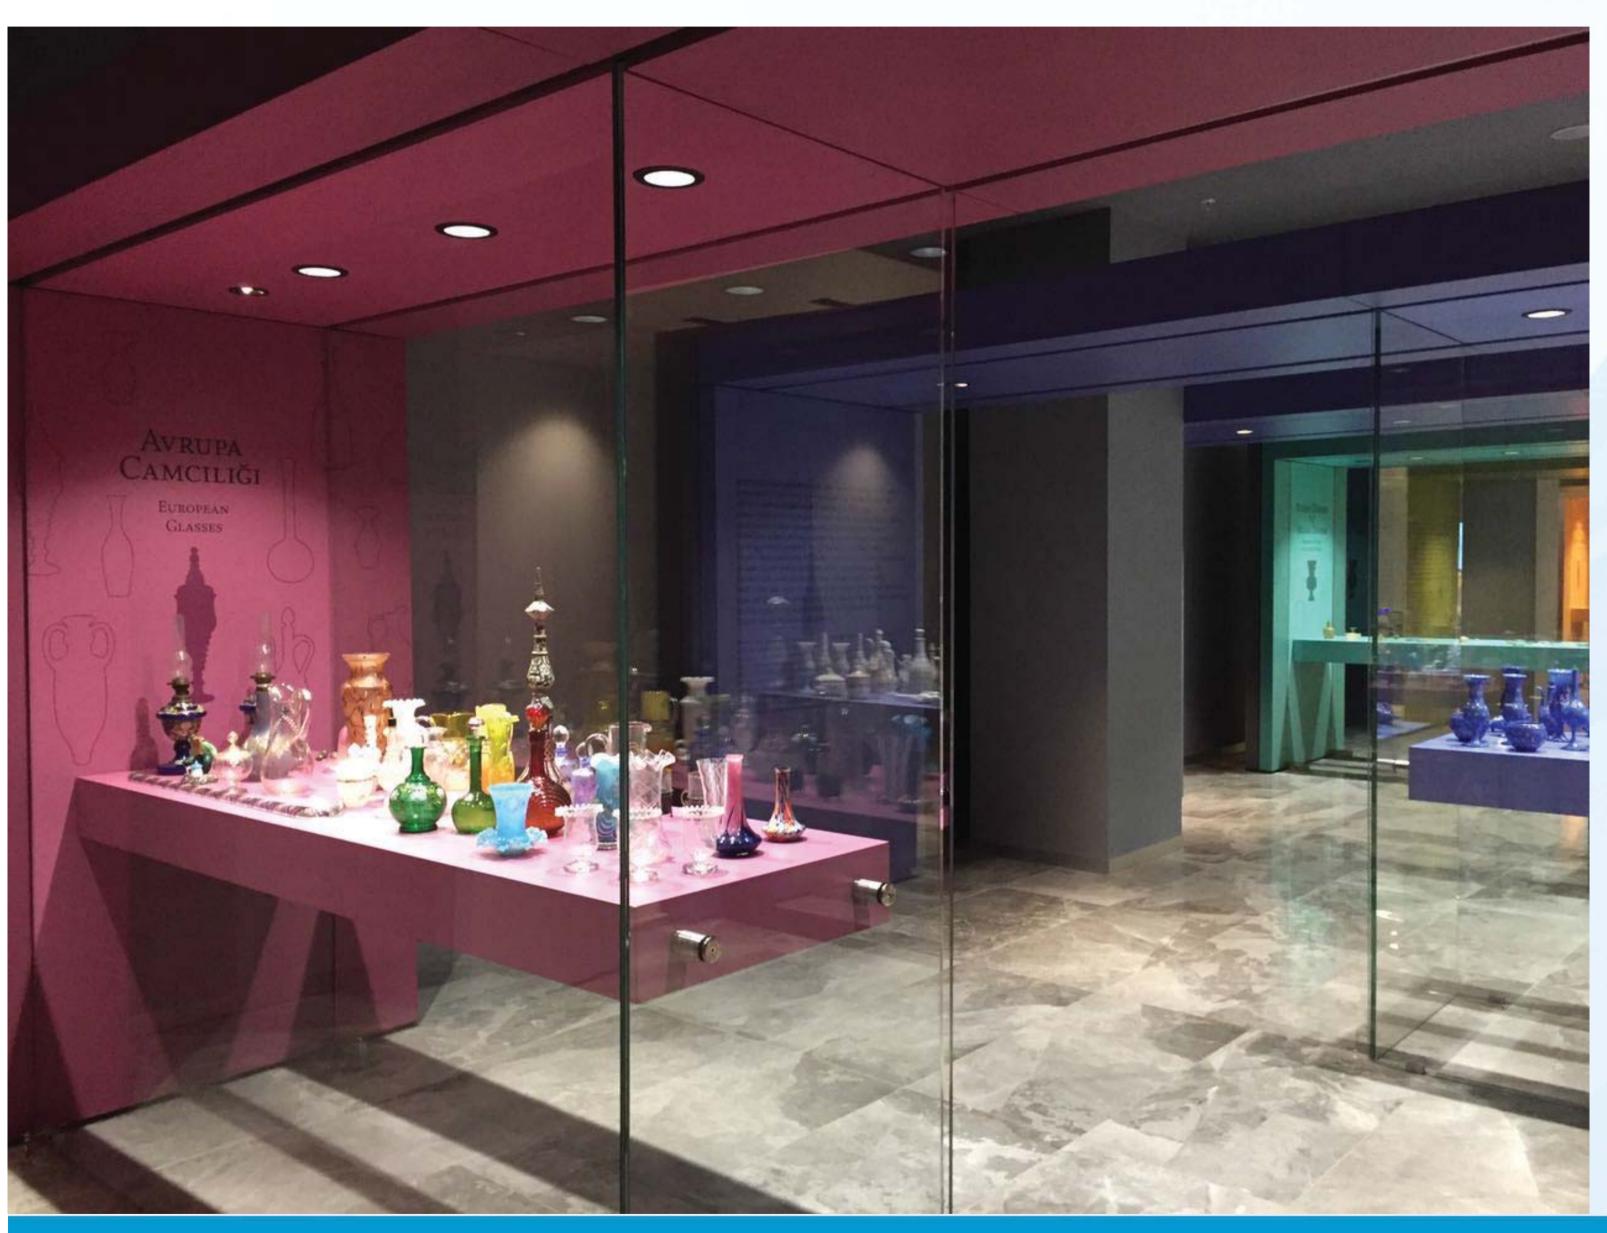

# of Glass – Antique Glass Art Collection

# of Glass – Antique Glass Art Collection

SIŞECAM

LAMINATED GLASS OPAQUE

SİŞECAM
TENTESOL TITANIUM

**GREEN** 