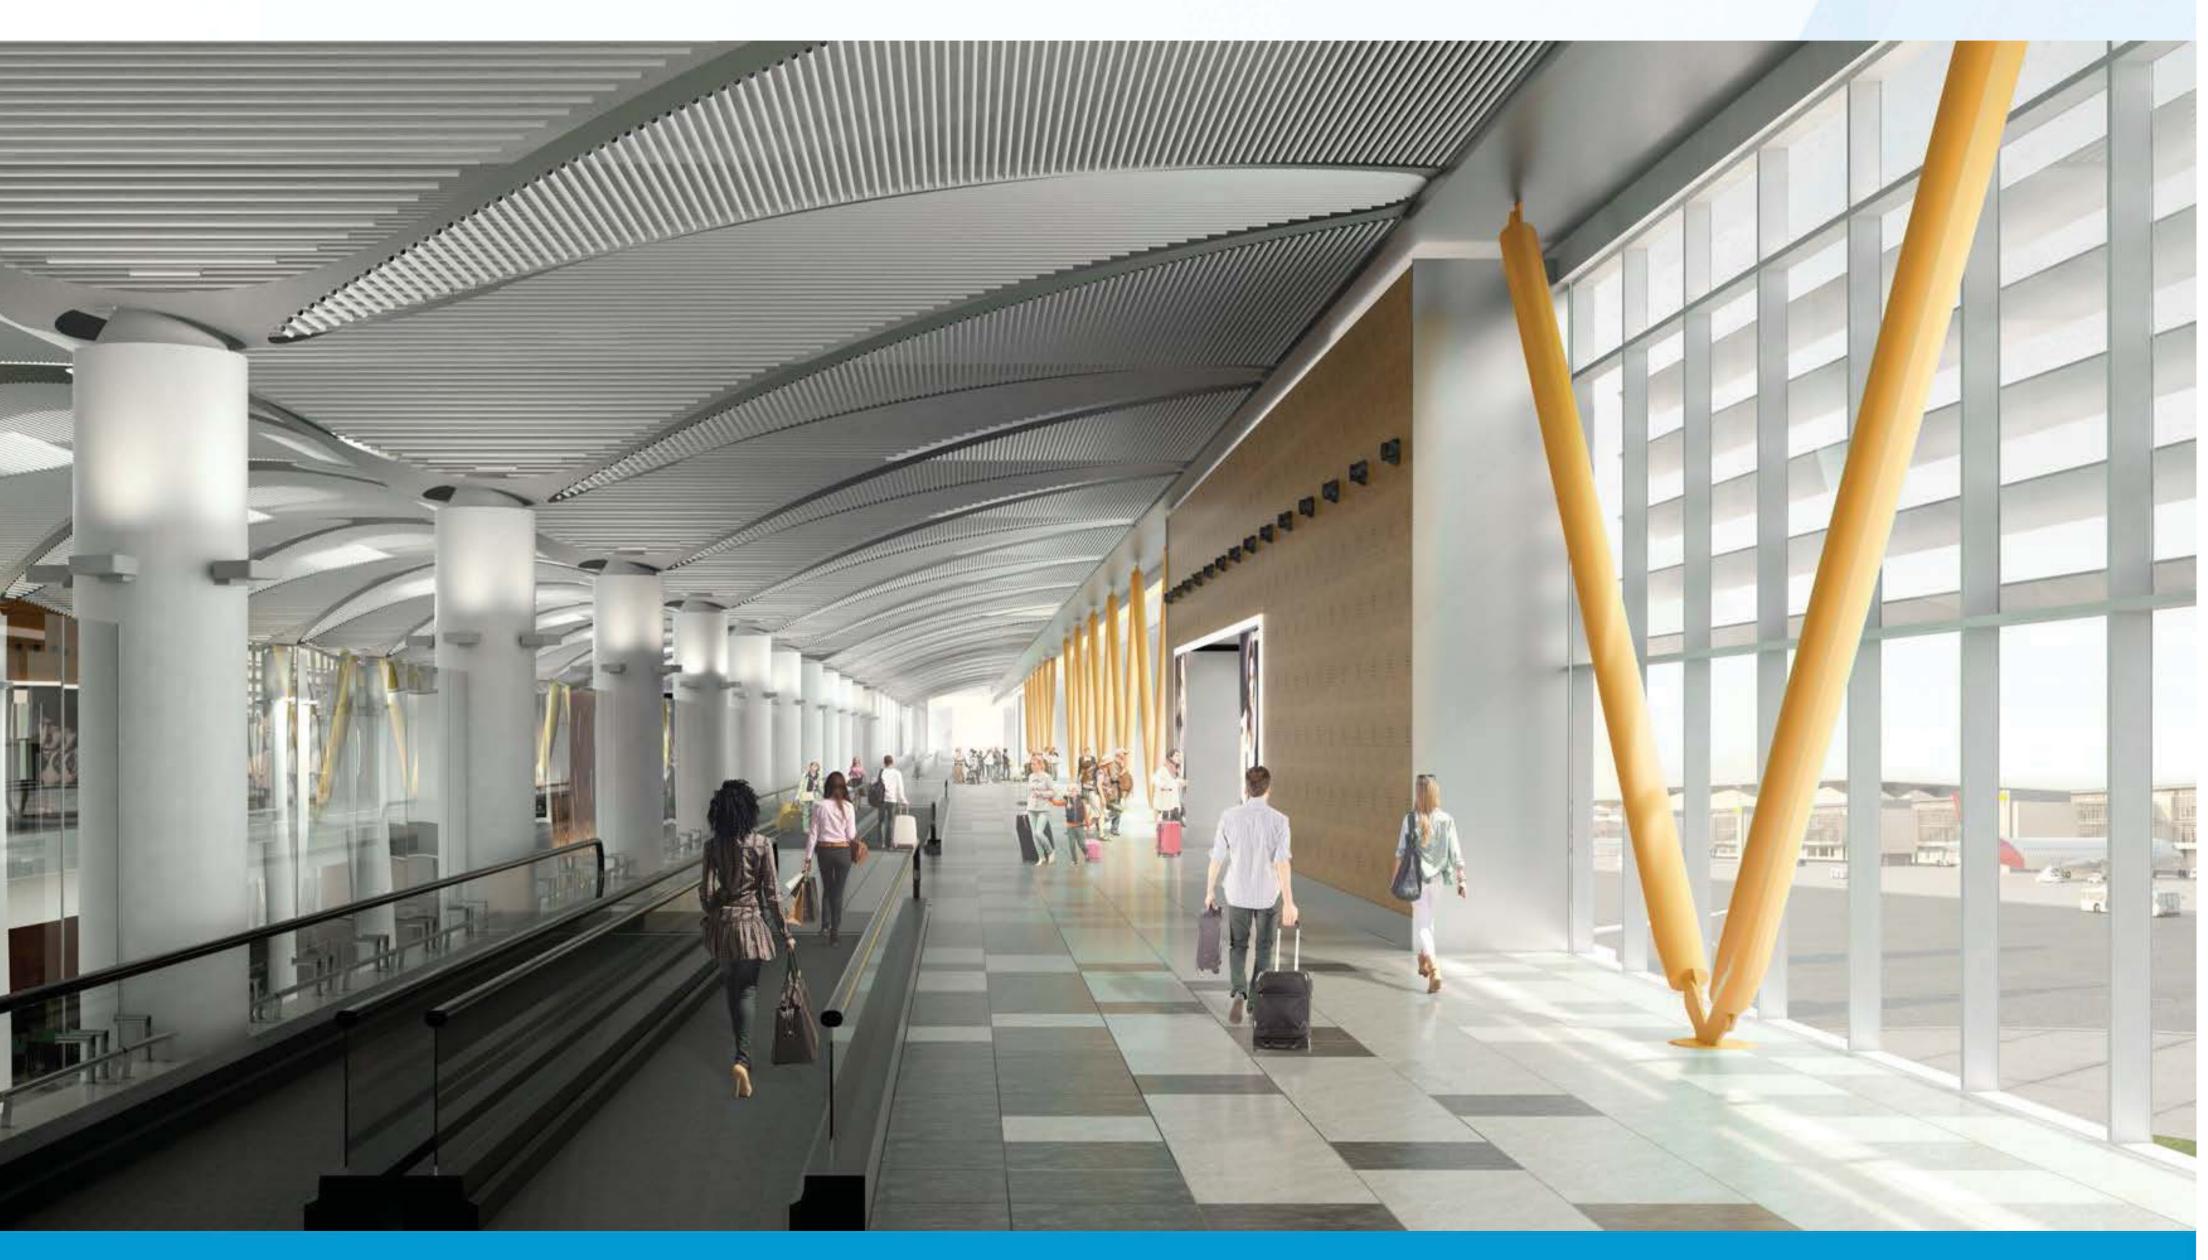

### The of Glass

200 MILLION PASSENGER CAPACITY

6 DISTANCED
PARALLEL RUNWAY

1.3 MILLION M<sup>2</sup> 90 MILLION PASSENGER

|      |      |      | P    | hase 1a | Phase 1b | Phase 2 | Phase 3 | Phase | 4    |      |      |      |
|------|------|------|------|---------|----------|---------|---------|-------|------|------|------|------|
| 2015 | 2016 | 2017 | 2018 | 2019    | 2020     | 2021    | 2022    | 2023  | 2025 | 2026 | 2027 | 2028 |