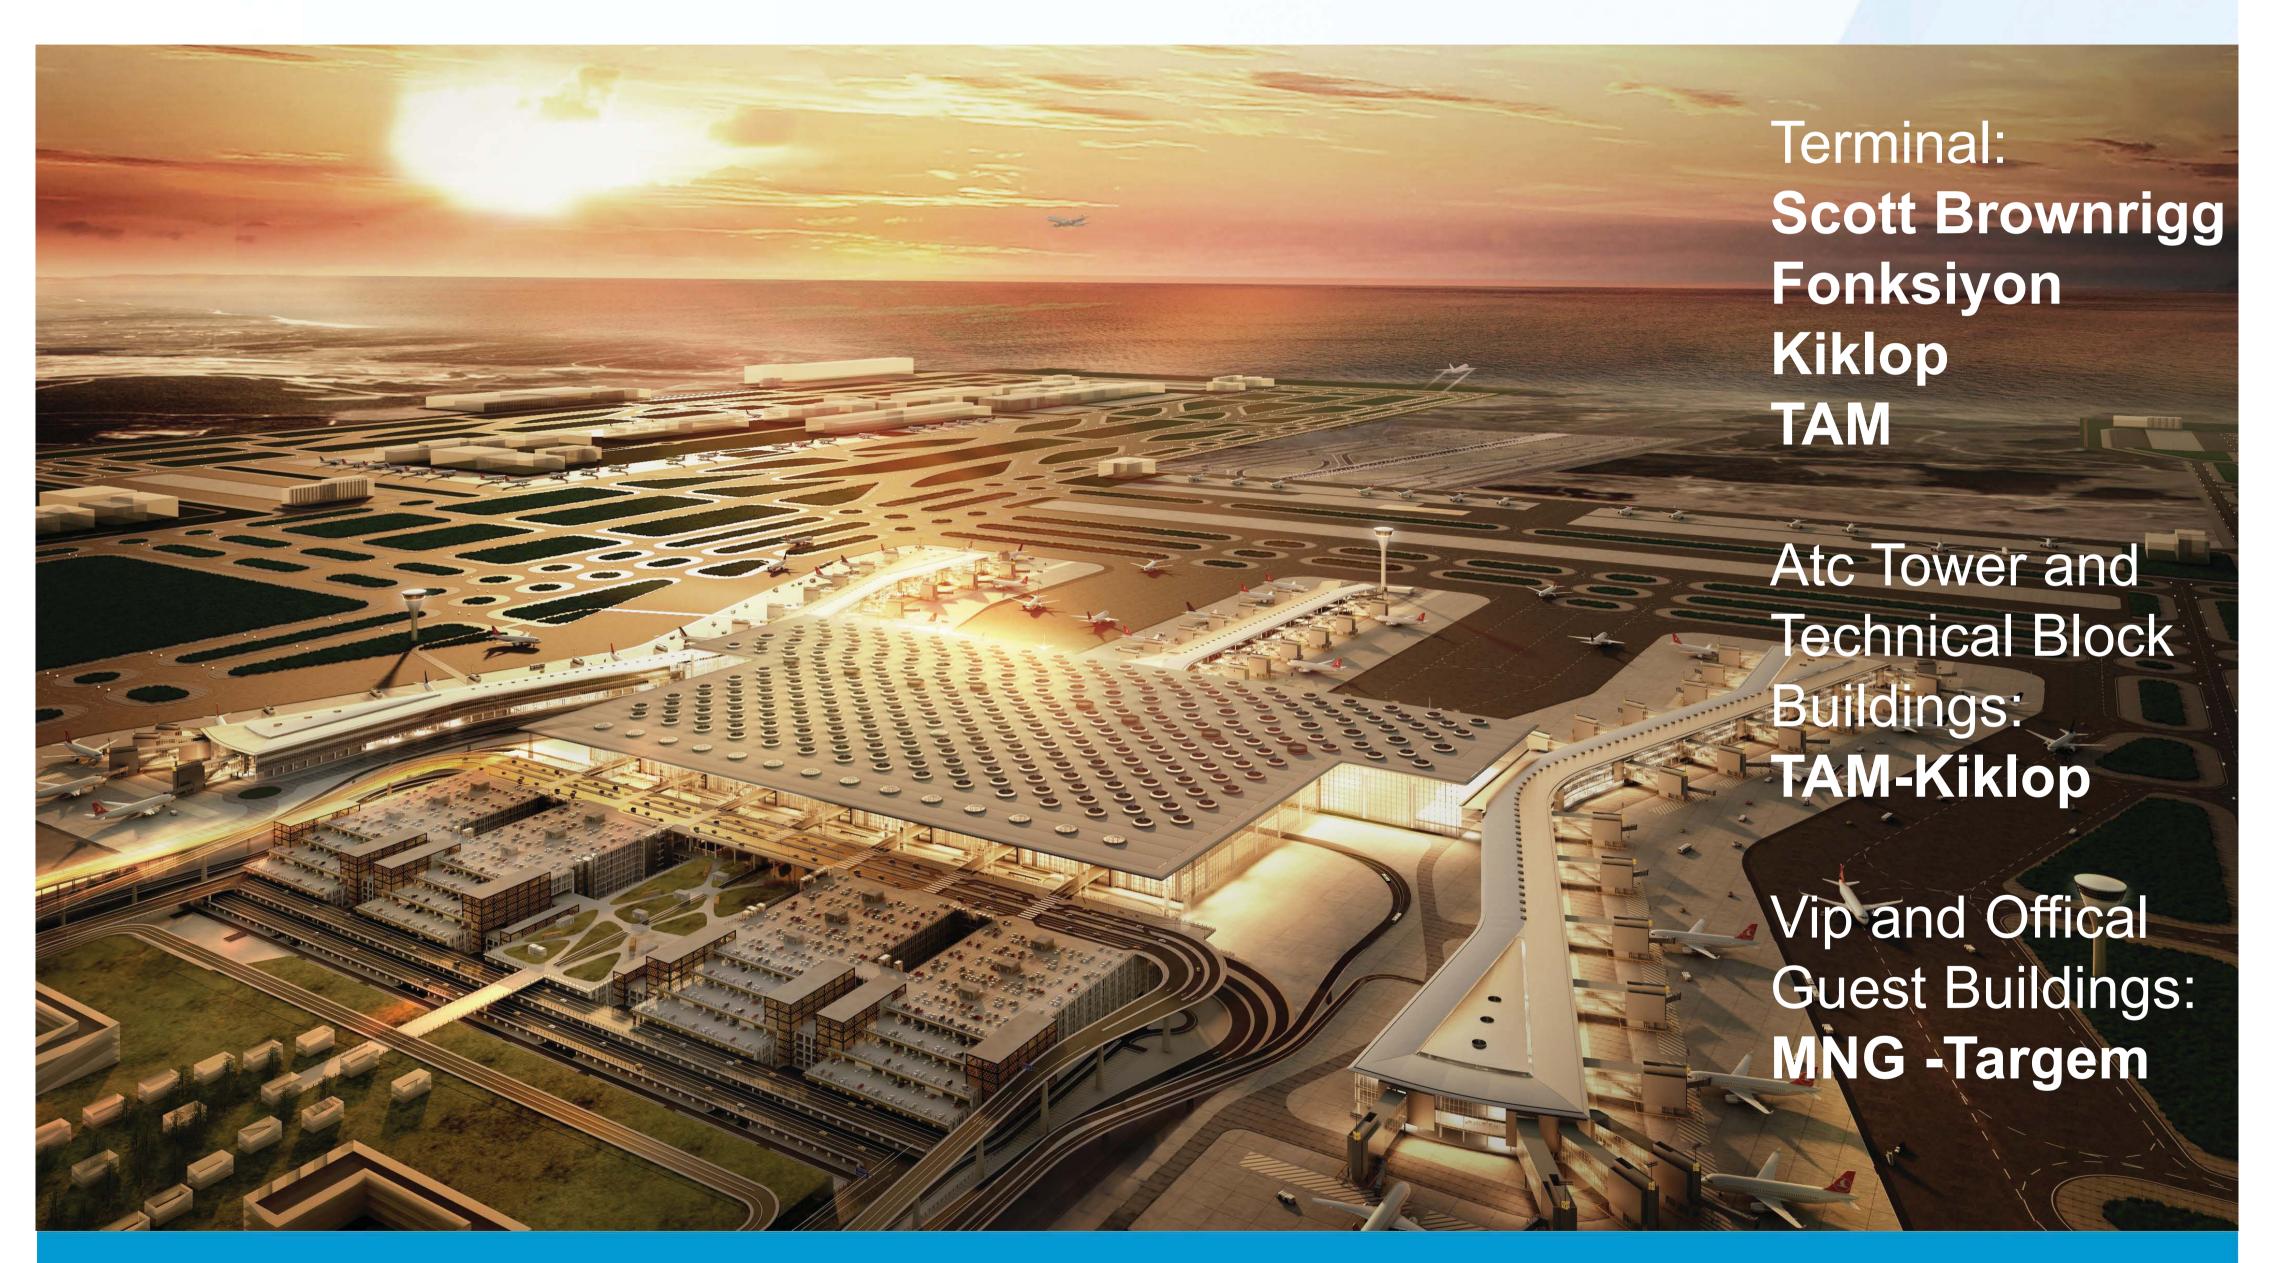

### The of Glass

200 MILLION PASSENGER CAPACITY

6 DISTANCED
PARALLEL RUNWAY

1.3 MILLION M<sup>2</sup> 90 MILLION PASSENGER

|      |      |      | P    | hase 1a | Phase 1b | Phase 2 | Phase 3 | Phase | 4    |      |      |      |
|------|------|------|------|---------|----------|---------|---------|-------|------|------|------|------|
| 2015 | 2016 | 2017 | 2018 | 2019    | 2020     | 2021    | 2022    | 2023  | 2025 | 2026 | 2027 | 2028 |