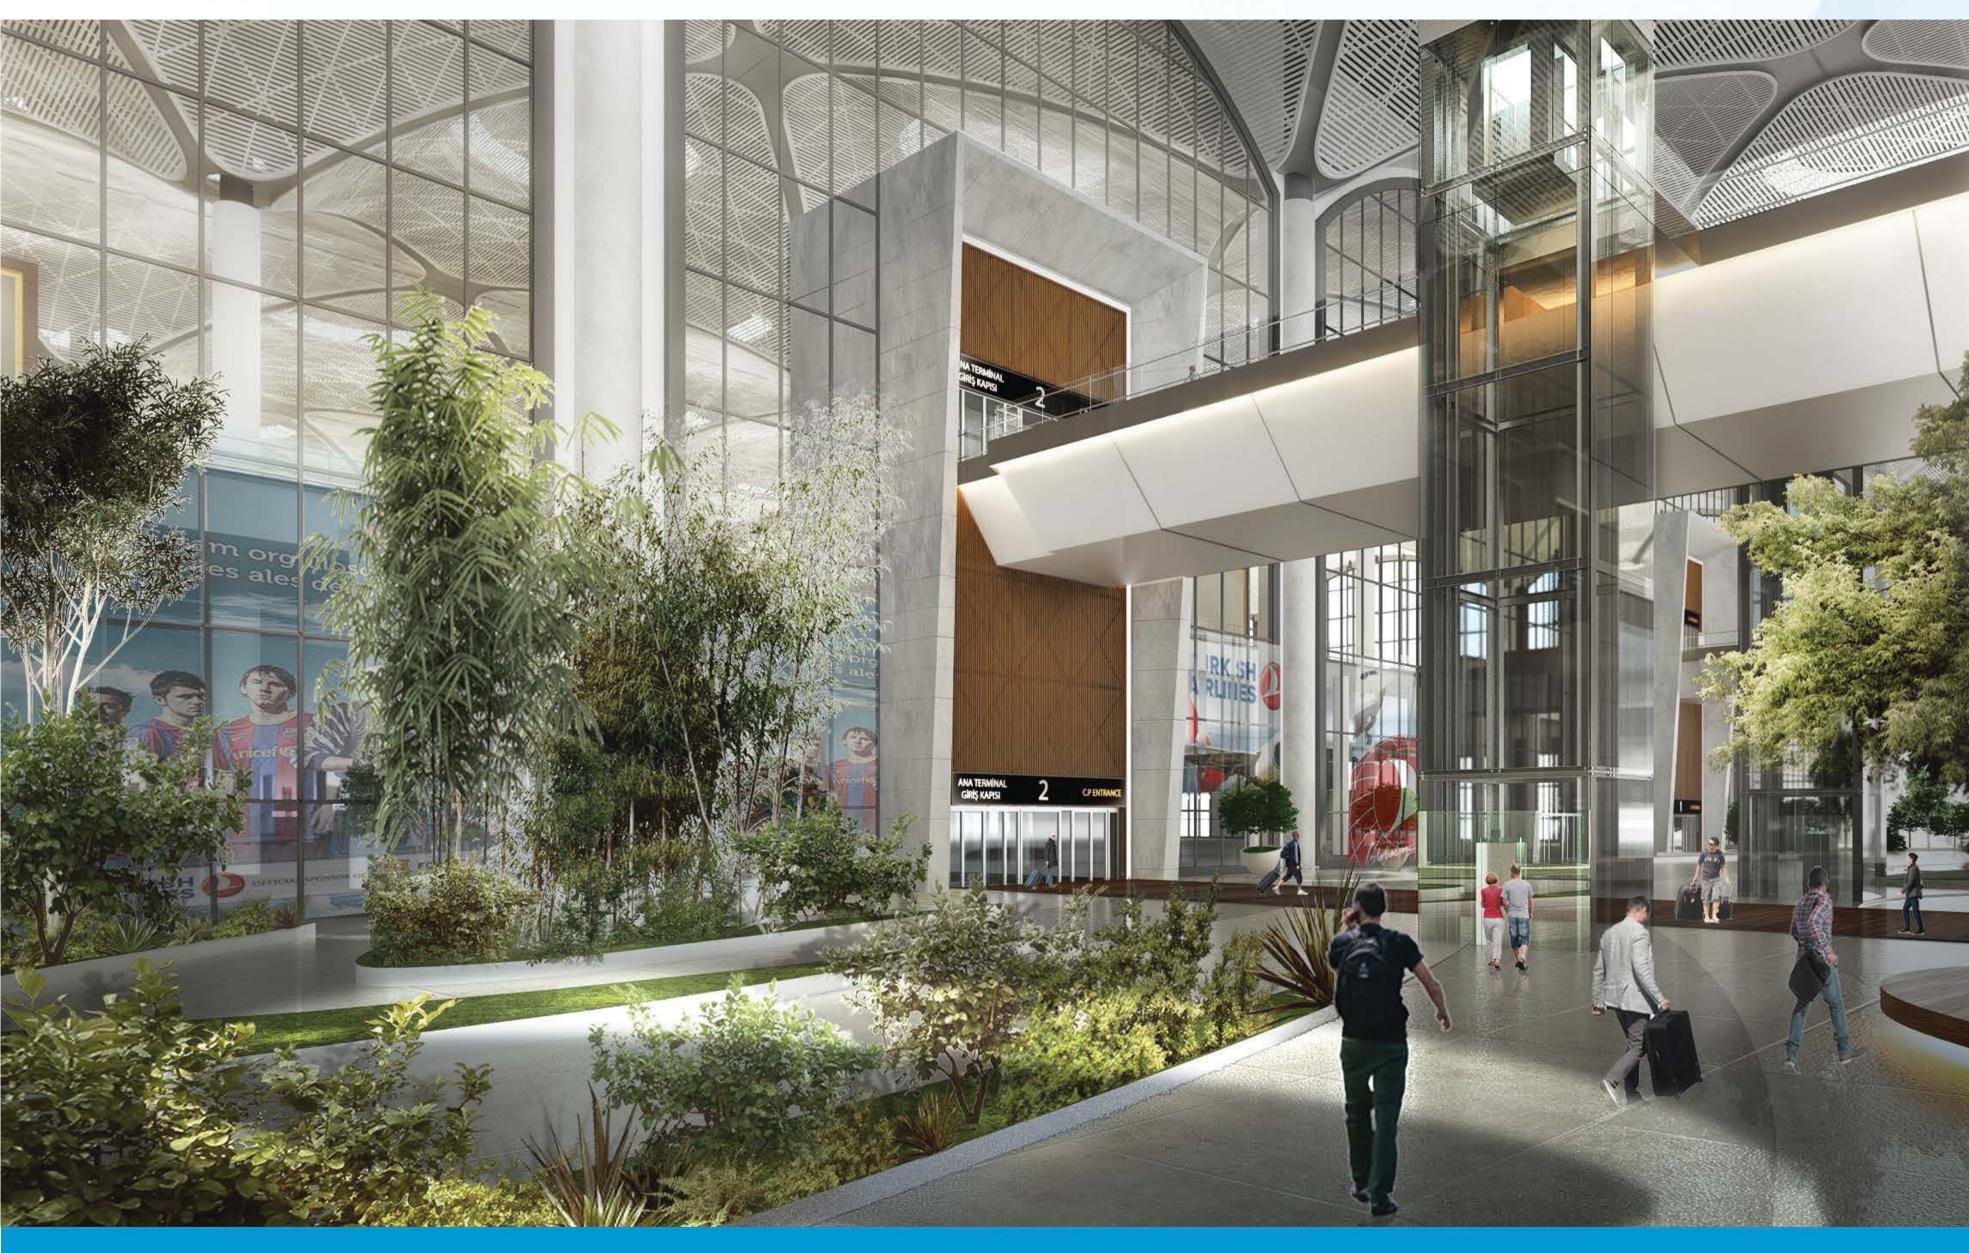

### The of Glass

200 MILLION PASSENGER CAPACITY

6 DISTANCED
PARALLEL RUNWAY

1.3 MILLION M<sup>2</sup> 90 MILLION PASSENGER

|      |      |      | P    | hase 1a | Phase 1b | Phase 2 | Phase 3 | Phase | 4    |      |      |      |
|------|------|------|------|---------|----------|---------|---------|-------|------|------|------|------|
| 2015 | 2016 | 2017 | 2018 | 2019    | 2020     | 2021    | 2022    | 2023  | 2025 | 2026 | 2027 | 2028 |